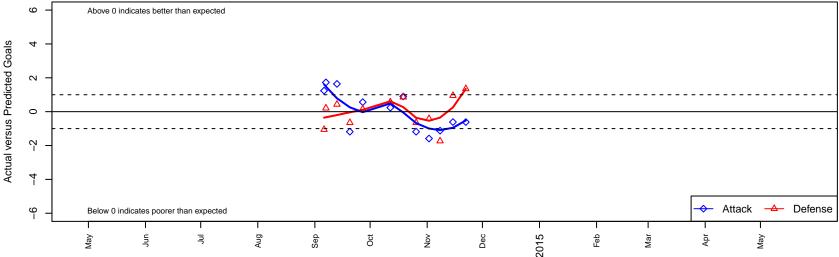

## Legends FC B96

Legends FC Chino, CAS B96 total strength=1689 attack=22.45 defense=21.09 fall league = SCDL FI1 U19 alt names used:

Venues played: 2014 SCDL FI1 U19