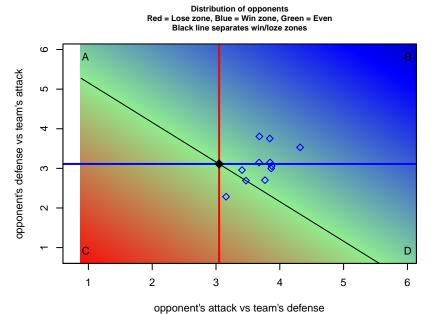

## Performance relative to 13 month average

lot. A=Neither has attack advantage, B=Opponent has both attack and defense advantage, C=Opponent has both attack and defense disadvantage, D=Both have

| date       | home                          |   | away                          |   | venue             | pred.home | pred.away |
|------------|-------------------------------|---|-------------------------------|---|-------------------|-----------|-----------|
| 2014-11-22 | Strikers FC North McManus B95 | 1 | Legends FC B96                | 0 | 2014 SCDL FI1 U19 | 2.35      | 0.61      |
| 2014-11-15 | Legends FC B96                | 0 | San Diego SC Academy Navy B96 | 1 | 2014 SCDL FI1 U19 | 0.61      | 1.95      |
| 2014-11-08 | RSF Attack Academy B96        | 4 | Legends FC B96                | 0 | 2014 SCDL FI1 U19 | 2.27      | 1.12      |
| 2014-11-02 | Real So Cal White B96         | 2 | Legends FC B96                | 0 | 2014 SCDL FI1 U19 | 1.59      | 1.59      |
| 2014-10-26 | Beach FC B96                  | 3 | Legends FC B96                | 0 | 2014 SCDL FI1 U19 | 2.35      | 1.18      |
| 2014-10-19 | Slammers FC HB B96            | 1 | Legends FC B96                | 2 | 2014 SCDL FI1 U19 | 1.86      | 1.10      |
| 2014-10-12 | West Coast FC B96             | 3 | Legends FC B96                | 1 | 2014 SCDL FI1 U19 | 3.57      | 0.76      |
| 2014-09-27 | Pateadores Academy B95        | 1 | Legends FC B96                | 3 | 2014 SCDL FI1 U19 | 1.15      | 2.44      |
| 2014-09-20 | Legends FC B96                | 0 | Beach FC B96                  | 3 | 2014 SCDL FI1 U19 | 1.18      | 2.35      |
| 2014-09-13 | Legends FC B96                | 3 | FC Los Angeles Black B96      | 1 | 2014 SCDL FI1 U19 | 1.36      | 1.43      |
| 2014-09-07 | CZ Elite Zein B96             | 2 | Legends FC B96                | 3 | 2014 SCDL FI1 U19 | 2.21      | 1.27      |
| 2014-09-06 | Legends FC B96                | 3 | TVSA Hawks Academy B96        | 3 | 2014 SCDL FI1 U19 | 1.76      | 1.94      |